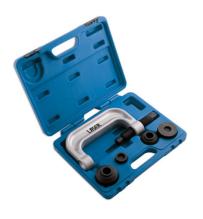

## Lower Ball Joint Remover/Installer - for Mercedes-Benz

Part of a range of vehicle specific tools, for the removal and fitting of bushes and ball joints, without having to remove suspension legs, subframes, wishbones, trailing arms etc from the vehicle. Designed to be used in-situ, although many can also be used in a workshop press if circumstances require.

## **Additional Information**

- Applications: W220, W211, W215, W219.
- · Removes and installs the lower ball joints whilst in situ without removing parts.
- Tools are labelled for quick & easy extraction and installation.
- High quality forged G clamp is manufactured from chrome molybdenum.