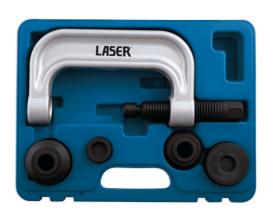

## Lower Ball Joint Remover/Installer - for Mercedes-Benz

Part of a range of vehicle specific tools, for the removal and fitting of bushes and ball joints, without having to remove suspension legs, subframes, wishbones, trailing arms etc from the vehicle. Designed to be used in-situ, although many can also be used in a workshop press if circumstances require.

## **Additional Information**

- Applications: W220, W211, W215, W219.
- · Removes and installs the lower ball joints whilst in situ without removing parts.
- Tools are labelled for quick & easy extraction and installation.
- High quality forged G clamp is manufactured from chrome molybdenum.